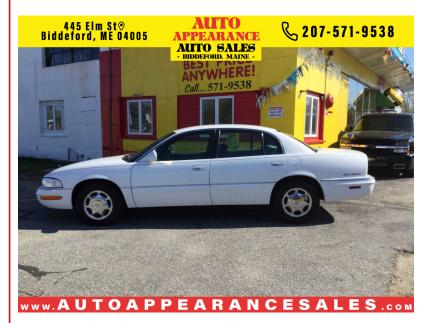

## **1997 BUICK PARK AVENUE SEDAN**

Text: 207 284 3879

\$3,995

445 ELM STREET **BIDDEFORD ME,04005** 

VIN: 1G4CW52K7V4644999 STK#: AA1997 **EXTERIOR COLOR: WHITE DRIVETRAIN: FWD TRIM: SEDAN CONDITION: USED MPG HIGHWAY: 29** 

**COLOR: WHITE** MILEAGE: 145713 **INTERIOR COLOR: BLUE** 

ENGINE: 3.8L V6 OHV 12V **MPG CITY: 19** 

Child Safety Door Locks Power Door Locks Passenger Airbag Tilt Steering Power Windows

Air Conditioning Cassette Player Rear Window Defogger