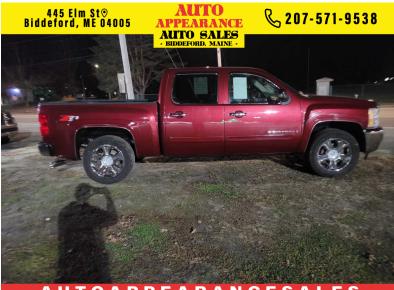

## 2008 CHEVROLET SILVERADO 1500 LS CREW CAB 4WD

\$8,950

445 ELM STREET BIDDEFORD ME,04005

Scan QR Code or Click Here

www.AUTOAPPEARANCESALES.com

VIN: 2GCEK13M181168797 COLOR: MAROON STK#: AA08LTZ **MILEAGE: 230000** 

EXTERIOR COLOR: MAROON INTERIOR COLOR: BLACK TRANSMISSION: AUTOMATIC **DRIVETRAIN: 4WD** TRIM: LS CREW CAB 4WD **ENGINE: 5.3L V8 OHV 16V** 

CONDITION: USED MPG CITY: 14

**MPG HIGHWAY: 18** 

Mirror

DESCRIPTION/OPTIONS: All of our vehicles come with 14 day plates, warranty and new inspection